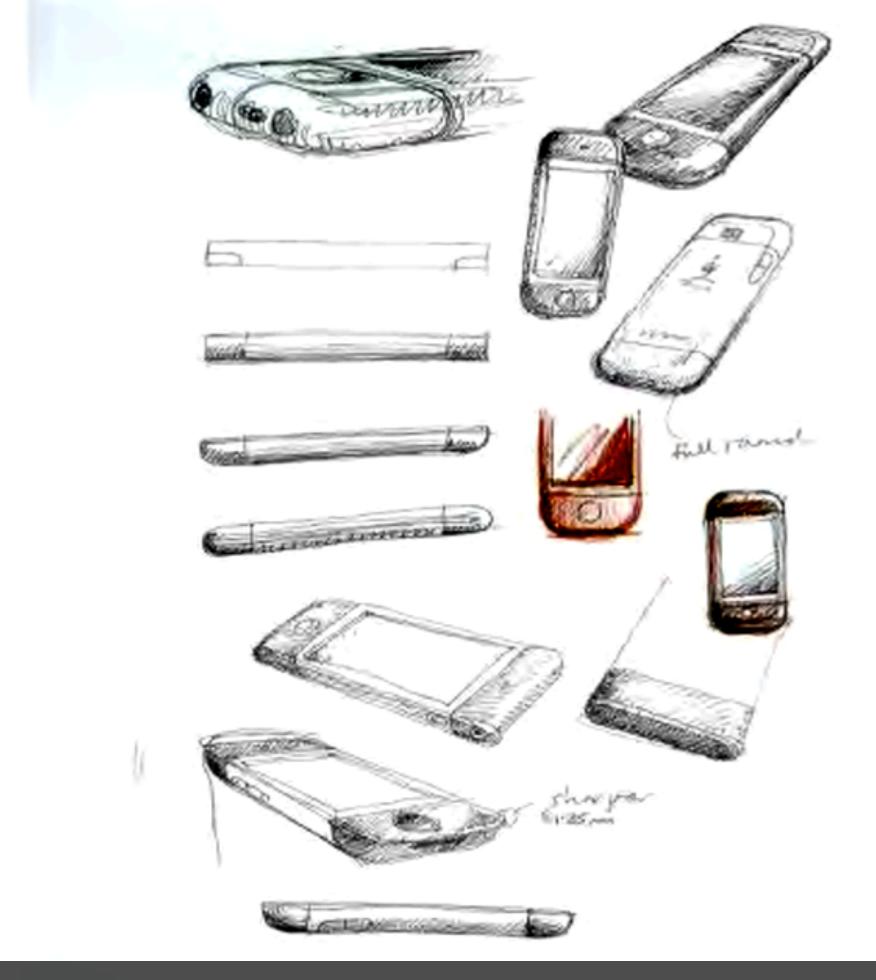

### How do you exhaust all possible ideas?

By using the simplest tools available.

CENERATE CLUSTER ITERATE