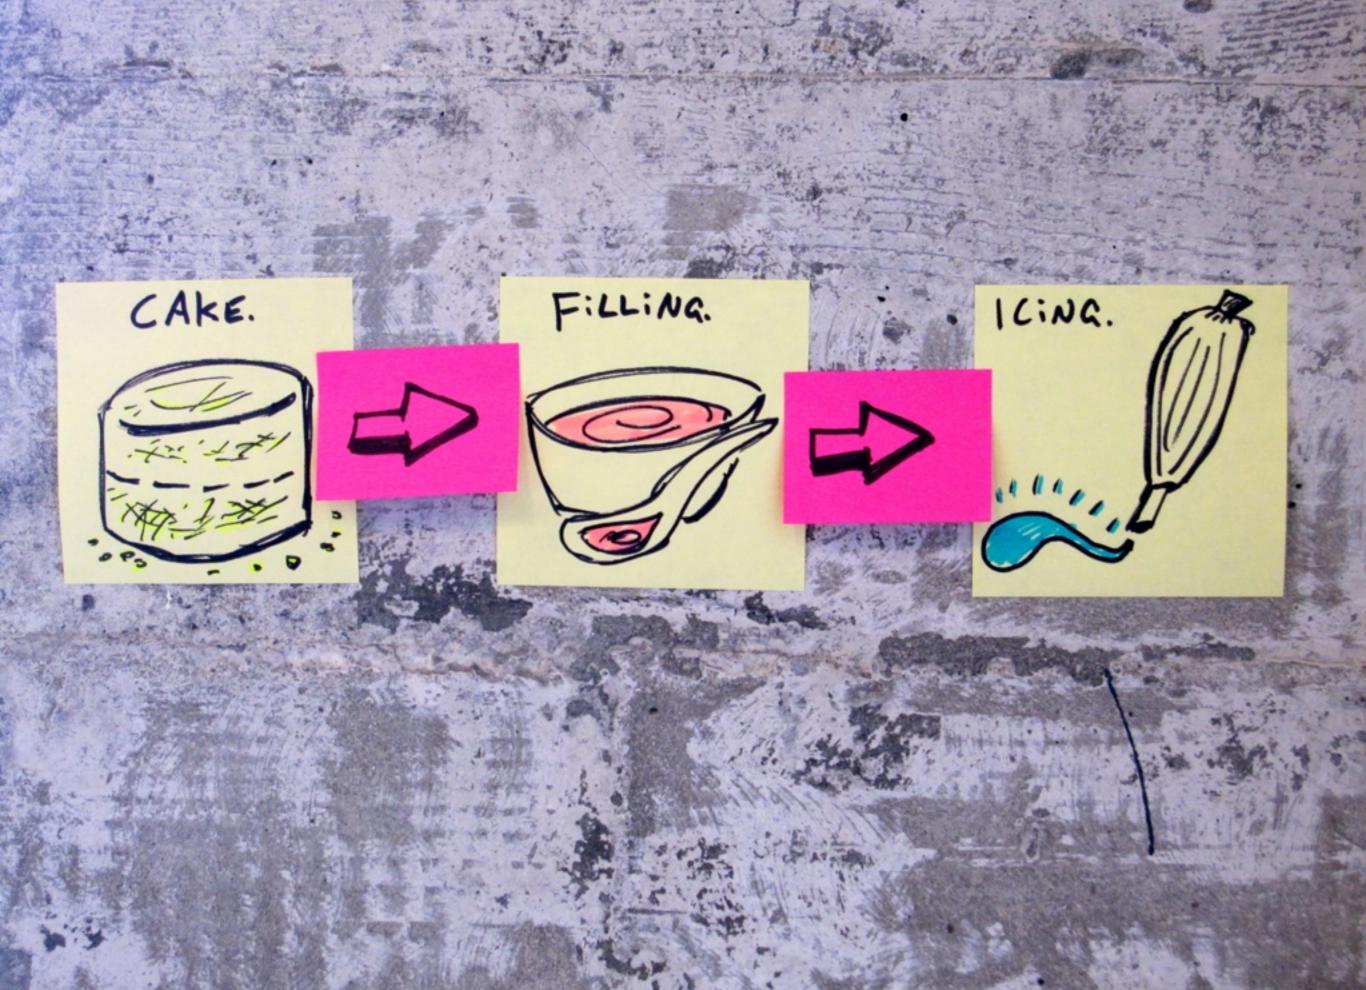

### How do you exhaust all possible ideas?

By using the simplest tools available.

CENERATE CLUSTER ITERATE