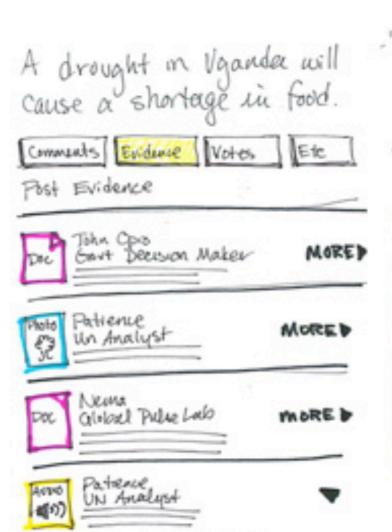

## "INSTANT CONNECTIONS FOR A NEW HUNCH!"

(NEW HUNCH, TAGGING, METADATA, SUGGESTIONS, COMPLEMENTAT SKILLS, COMMENTS)

Hi, STEVE!

ALICIA JUST POSTED A HUNCH
ABOUT MILMATIN PATTERNS: N
SUDAN.

WHOLD IN LITE TO COMMENT?

Welcome Back, Sarah. You've located in New York City. YOU retworks 15 Huncles created: I should warring

## START A NEW HUNCH CREATE HUNCH RECENT HUNCH UPDATES Migration Patterns Juggest a Bradget 9 just now by Jason C. and loomers . Zimays Migration Patiens Nysest a diaught 2 min by Hichael A. and 2 others. 0 images Migration Patterns Eggst a drought Q 15 min by thild and Tomers I inage Miyahan Patterns suggest a draght. 0 , no by Louise . 5 smajes VICU MOPE DECENT CONFIRMED HUNCHES Migration Pattern suggest, a drought confirmed 7 5 hrs ago by look and 12 others. 3 images continued Utyranon Patters ruggests a drught 9 Iday ago by Philo and 30 mars. 5 images Higherton Patterns sygest a draght confred opsysbs &