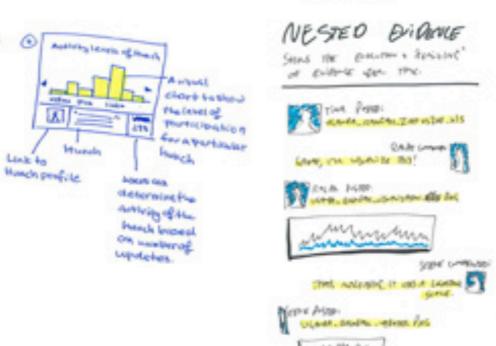

# SEGGES SING

WHEN 10.4.11 6:42 pm

WARRED THE WINDOW

the since represents how

many prople are active.

within the compression

(3)

( C C C)

David

that glow

RIV.

Unika, vosco

- E

= =

= 0

Bury C

Allows unevalo

Pithup tohet herp the supplier torcini mehanaka

Sintegraphics.

agarda

📑 South America 🦰 North

Feato

OFF (SWAFE)

w model 

, sense to

**GEOGRAPHICAL** 