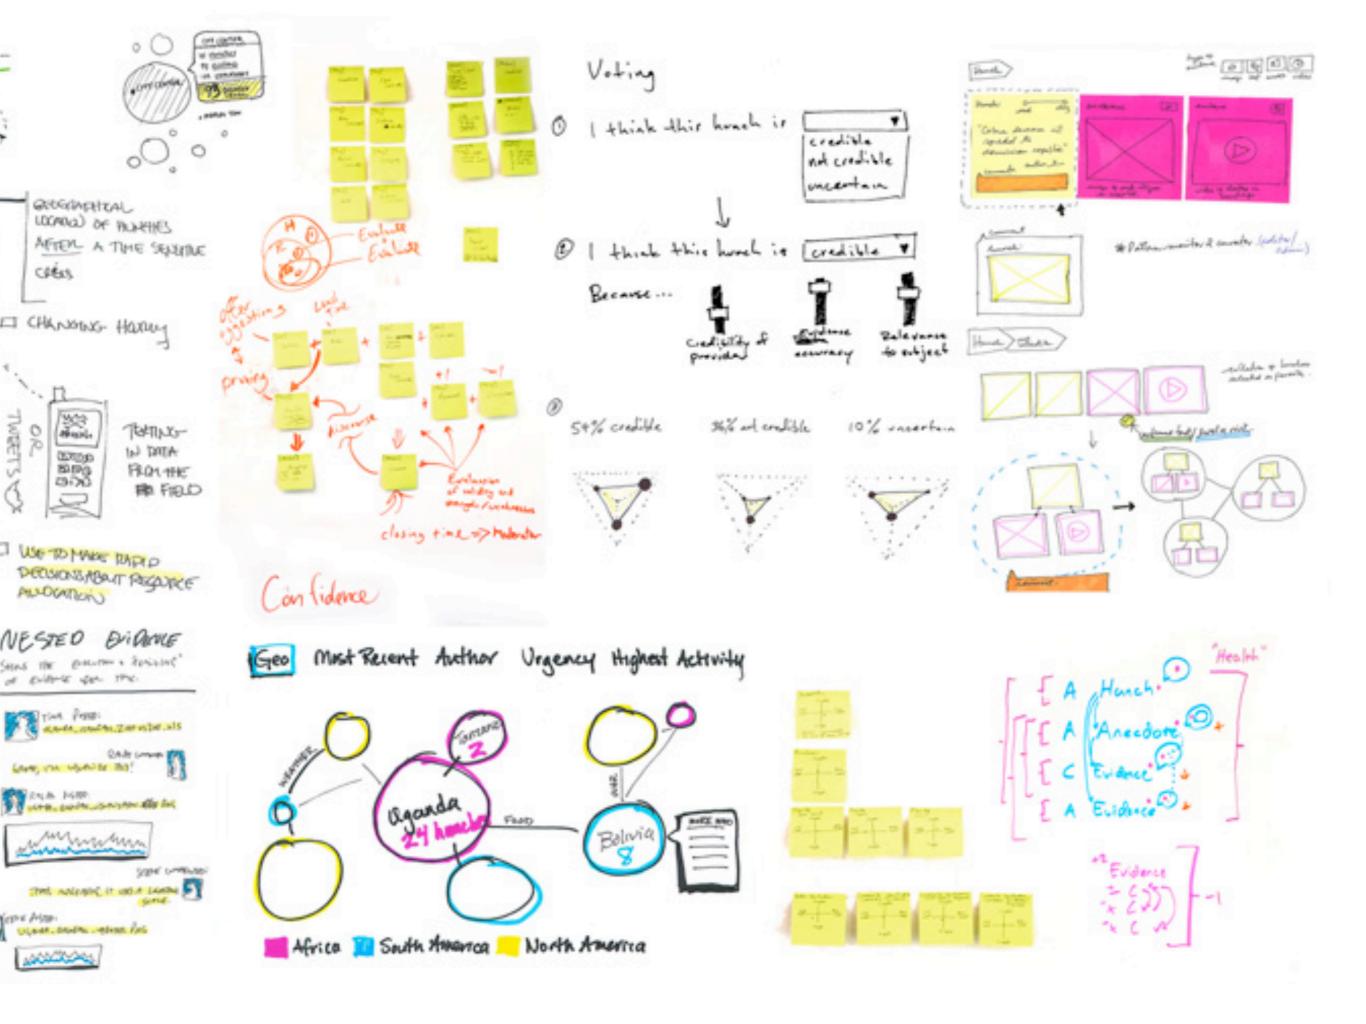

## "INSTANT CONNECTIONS FOR A NEW HUNCH!"

(NEW HUNCH, TAGGING, METADATA, SUGGESTIONS, COMPLEMENTAT SKILLS, COMMENTS)

Hi, STEVE!

ALICIA JUST POSTED A HUNCH
ABOUT MILMATIN PATTERNS: N
SUDAN.

WHOLD IN LITE TO COMMENT?