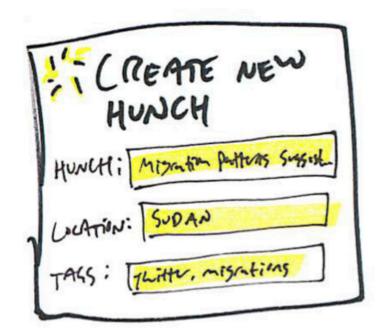

## "INSTANT CONNECTIONS FOR A NEW HUNCH!"

(NEW HUNCH, TAGGING, METADATA, SUGGESTIONS, COMPLEMENTAT SKILLS, COMMENTS)

Hi, STEVE!

ALICIA JUST POSTED A HUNCH
ABOUT MILMATIN PATTERNS: N
SUDAN.

WHOLD IN LITE TO COMMENT?